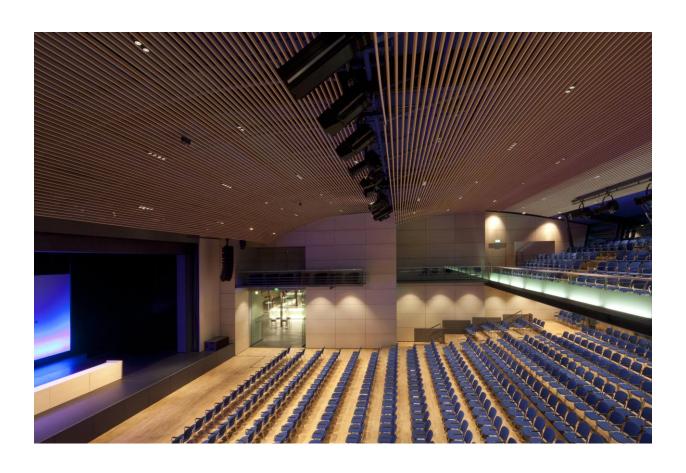

The conference center disposes of training rooms and conference halls. **GeoNeurale** will be assigned room S1, S4 and S5. For each course follow the info direction to the training location.