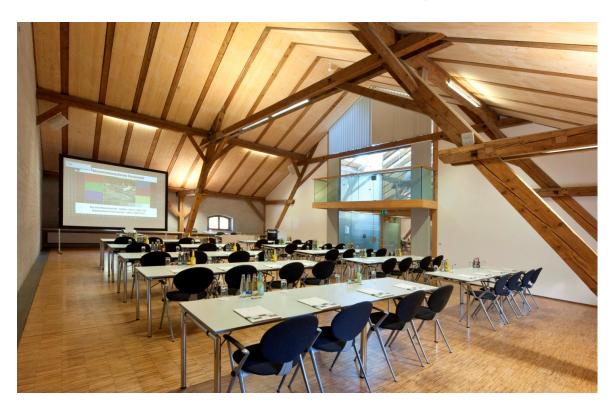

The conference center disposes of training rooms and conference halls. **GeoNeurale** will be assigned room S1, S4 and S5. For each course follow the info direction to the training location.