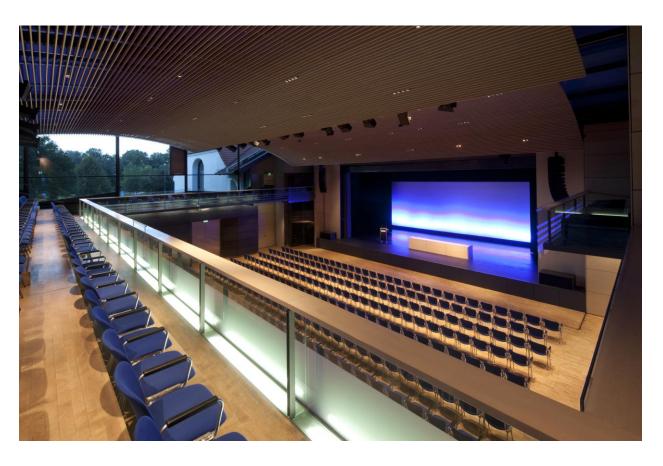

The conference center disposes of training rooms and conference halls. **GeoNeurale** will be assigned room S1, S4 and S5. For each course follow the info direction to the training location.