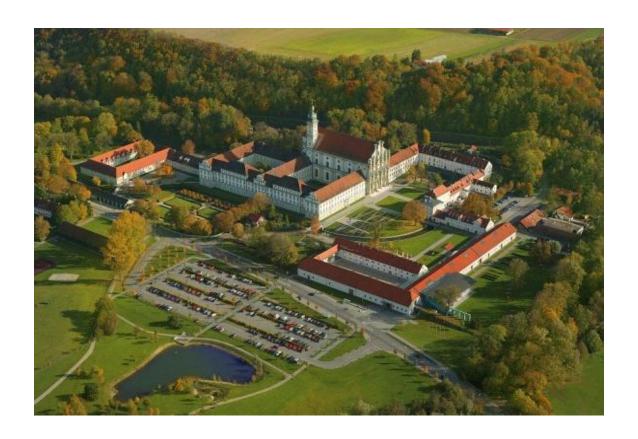

The Cistercian monastery at Fuerstenfeld was founded in 1263 like a castle structure. It was restored in 2001 and a modern conference center has been built into the historic monastery grounds preserving the original wooden made architectures.

The conference center disposes of free parking facilities and can be easily reached with the underground line S4 going westwards from the Munich central railway station in about 25 minutes plus 5 minutes walk to the conference complex. The main entrance is situated on the right front building (red arrow) and will be marked by information signals.