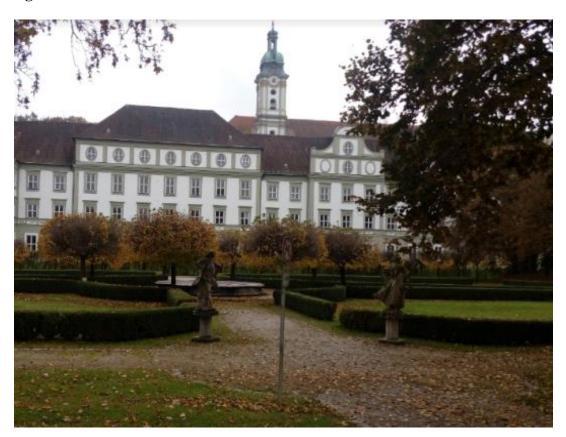

The Cistercian monastery at Fuerstenfeld was founded in 1263 like a castle structure. It was restored in 2001 and a modern conference center has been built into the historic monastery grounds preserving the original wooden made architectures.