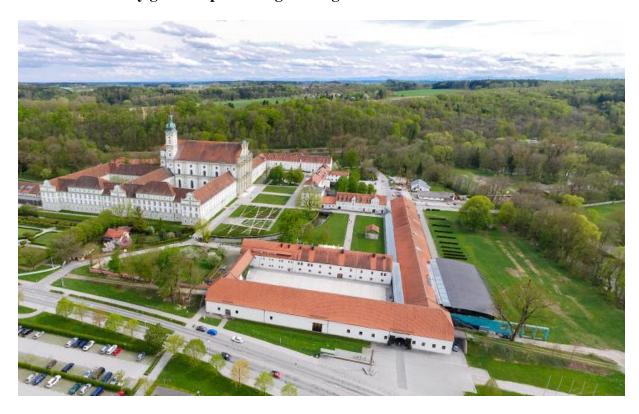

## **Conference Center - Forum Fürstenfeld**

Munich – Fürstenfeldbruck Germany

The conference center "Forum Fuerstenfeld" is GeoNeurale new training location situated in the historical Fuerstenfeld Forum.

The Cistercian monastery at Fuerstenfeld was founded in 1263 like a castle structure. It was restored in 2001 and a modern conference center has been built into the historic monastery grounds preserving the original wooden made architectures.

The conference center disposes of free parking facilities and can be easily reached with the underground line S4 going westwards from the Munich central railway station in about 25 minutes plus 5 minutes walk to the conference complex. The main entrance is situated on the right front building (red arrow) and will be marked by information signals.