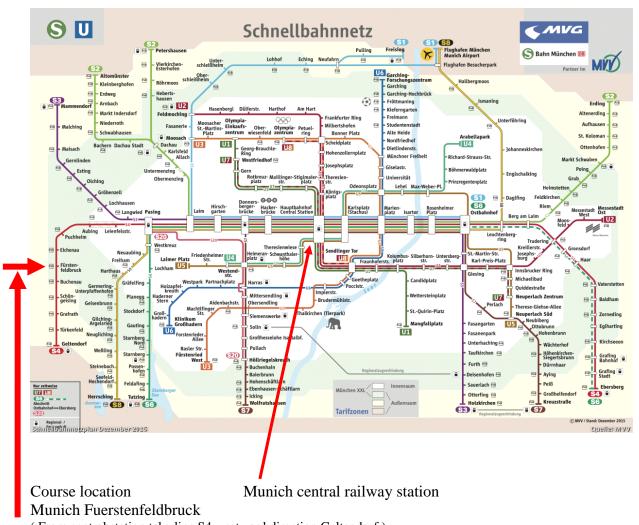

The conference center disposes of free parking facilities and can be easily reached with the underground line S4 going westwards from the Munich central railway station in about 25 minutes plus 5 minutes walk to the conference complex. The main entrance is situated on the right front building (red arrow) and will be marked by information signals.

## MUNICH UNDERGROUND NETWORK

(From central station take line S4 westward direction Geltendorf)